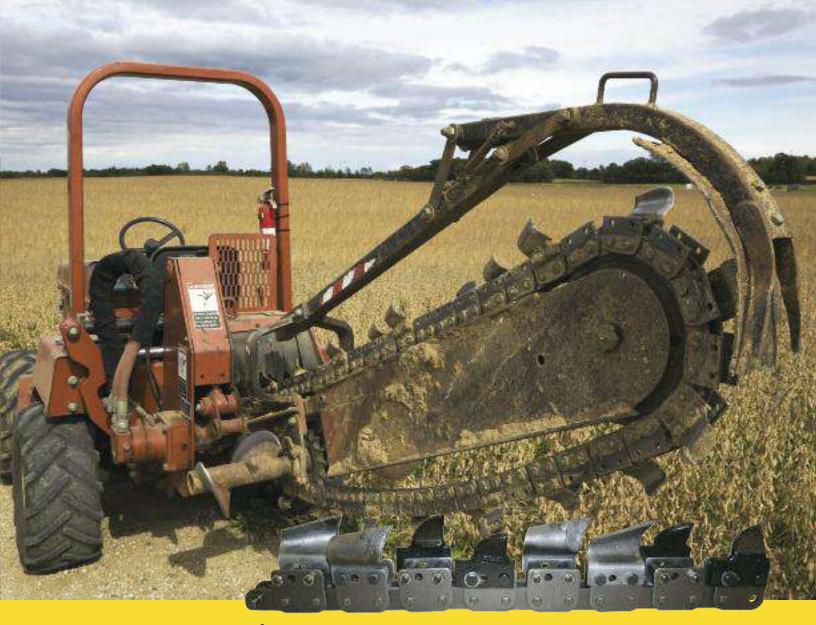

## **Trencher Parts**

Ballantine offers the largest selection of trencher chains in the industry.

All chains meet or exceed OEM specifications and are made in the USA.

Chains are available for the following manufacturers and many more: Astec/Case/Trencor, Ditch Witch, Vermeer, Tesmec, Burkeen, Toro, Barreto, Ground Hog.

### **Other Trencher Products**

- Drive Sprockets
- Split Drive Sprockets and Hubs
- Track Rollers
- Track Drive Sprockets
- Auger Sprockets
- Idler Sprockets and Assemblies
- Boom End Sprockets and Assemblies
- Rollers and Assemblies
- Booms and Augers