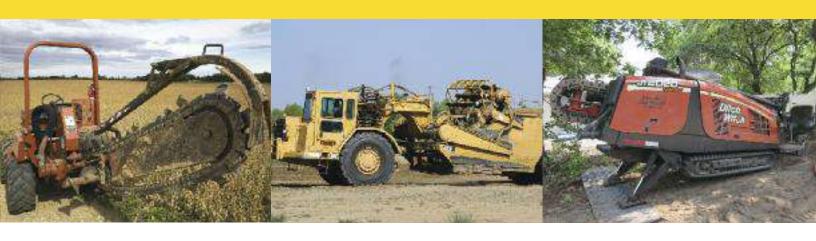

## **Trencher Parts**

Ballantine offers the largest selection of trencher chains in the industry.

All chains meet or exceed OEM specifications and are made in the USA.

Chains are available for the following manufacturers and many more: Astec/Case/Trencor, Ditch Witch, Vermeer, Tesmec, Burkeen, Toro, Barreto, Ground Hog.

### **Other Trencher Products**

- Drive Sprockets
- Split Drive Sprockets and Hubs
- Track Rollers
- Track Drive Sprockets
- Auger Sprockets
- Idler Sprockets and Assemblies
- Boom End Sprockets and Assemblies
- Rollers and Assemblies
- Booms and Augers

# **Horizontal Directional Drill Parts**

Ballantine offers products for the entire drill string of HDD machines.

- Drill Pipe
- Drive Chucks/Sub Savers
- Starter Rods and Collars
- Backreamers
- Sonde Housings
- Backreamer Teeth

- Pilot Bits
- Vise Jaws
- Carriage Chains
- Lubricants
- Rod Wipers and more.

- Chain
- Rollers

- Bolt Kits
- Flights