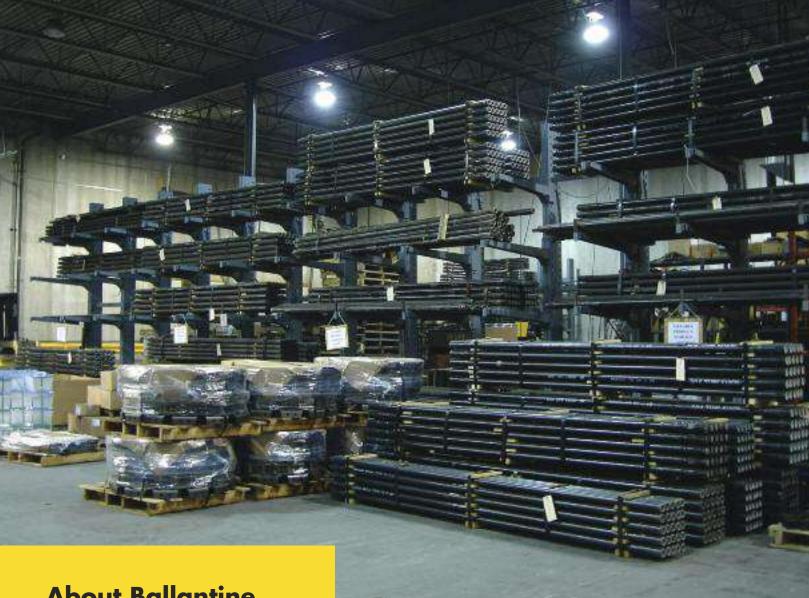

**About Ballantine** 

Ballantine, headquartered in Anoka, Minnesota, has been manufacturing trencher replacement parts since 1959. Our philosophy of supplying our customers with quality products at affordable prices, has positioned us as an internationally recognized leader in the industry. Ballantine has locations in Minnesota, California and Georgia to fulfill all of our customers' needs.

We are constantly striving to meet the ever-changing needs of our customers. We bring innovative technology together with the finest quality metals and expert craftsmanship to produce superior groundengaging wear parts. Replacement parts are available for all types of construction equipment.

With product lines such as trencher replacement parts, scraper parts, horizontal directional drill (HDD) parts, carbide teeth, drive and roller chain, rockwheel segments, feller buncher teeth and CBI blocks, we have become the complete source for all your ground-engaging wear part needs.