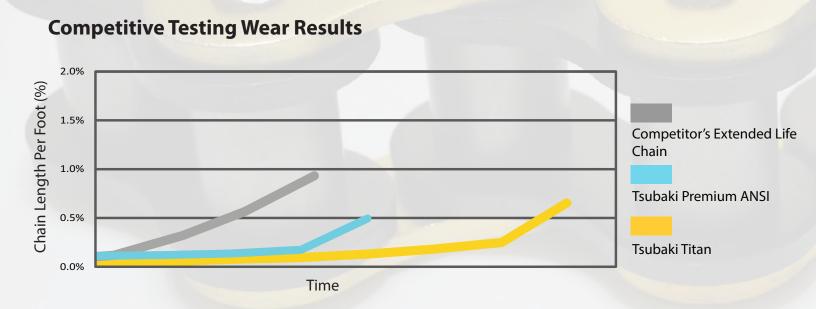

#### Tsubaki Titan Chain Offers Distinct Advantages

Titan provides a harder surface, lowering friction pin which limits the wear between the pin and bushing area. Titan chain has been tested against other manufacturer's chains and the results are obvious, Titan chain extends wear life and outperforms the competition in similar environments.