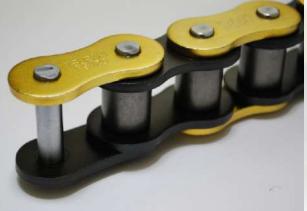

#### **Titan Chain Construction**

- 1. **Special Coated Pins** Provide an extra hard, low friction surface limiting the wear between the pin and bushing area, significantly extending wear life, and providing robust performance even in high debris environments.
- 2. Zinc Coated Pin Link Plates and Black Oxide Roller Link Plates Provide an additional layer of protection for corrosion resistance
- 3. Solid Lube Groove Bushing Tsubaki's patented PerforMax<sup>™</sup> bushings are cold formed from a solid piece of steel providing seamless construction. The solid construction and round shape means better surface contact between the pin and bushing while lube grooves on the inner surface of the bushing retain oil at the point of contact further increasing wear life. The Performax bushing is offered in sizes 80-140.
- **4. Ring Coined Connecting Links** Tsubaki's patented ring-coining process increases fatigue strength and durability of the connecting links. The unique process causes positive compressive stresses around the pitch holes to counteract shock loads. This provides longer service life in your most demanding applications.

Titan Series Chains are available in a variety of options for your drive chain applications, including:

- Single and Multi-Strand
- Attachment
- Made-to-Order
- Sizes 35-240

\*Other Tsubaki products are also a great compliment to our Titan Series Chains. For more information on all of our offerings, visit www.tsubaki.ca