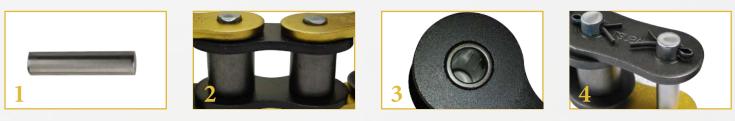

#### **Titan Chain Construction**

- 1. **Special Coated Pins** Provide an extra hard, low friction surface limiting the wear between the pin and bushing area, significantly extending wear life, and providing robust performance even in high debris environments.
- 2. Zinc Coated Pin Link Plates and Black Oxide Roller Link Plates Provide an additional layer of protection for corrosion resistance
- 3. Solid Lube Groove Bushing Tsubaki's patented PerforMax<sup>™</sup> bushings are cold formed from a solid piece of steel providing seamless construction. The solid construction and round shape means better surface contact between the pin and bushing while lube grooves on the inner surface of the bushing retain oil at the point of contact further increasing wear life. The Performax bushing is offered in sizes 80-140.
- **4. Ring Coined Connecting Links** Tsubaki's patented ring-coining process increases fatigue strength and durability of the connecting links. The unique process causes positive compressive stresses around the pitch holes to counteract shock loads. This provides longer service life in your most demanding applications.