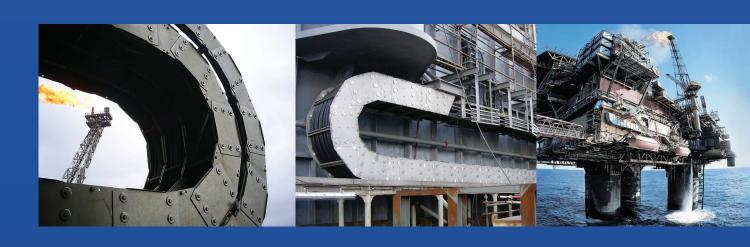

# Drag Chains in Oil & Gas Exploration

TOP DRIVE

Jackups

Cable Date Sensor & Power

Cantilever - Drillfloor Skid

High Pressure Mud & Cement

Fire Hose

Deck - Cantilever Skidding

**Jackups** 

ow Pressure Service Hose

Cantilever x-Y skidding

Riser Pipe Handling

Substructure - Drillfloor Skip

TOP DRIVE

DP thruster raise/lowe

Land rig skidding

**TOP DRIVE** 

Xmas tree transport

**Jackups** 

**Personnel and Service Bridges** 

**BOP Handling** 

#### Applications . . .

- Cranes
- Platform E/W and N/S rig module skidding
- Jackups
- Deck Cantilever skidding
- Cantilever Drillfloor travel
- Substructure Drillfloor skid
- Cantilever X Y skidding
- Riser Pipe Handling
- BOP Handling
- Xmas tree transport
- Top drive
- Personnel and Service Bridges
- DP thruster raise/lower
- Land rig skidding
- Data, Sensor, Power and other Cable
- Fire Hose

**Jackups** 

- Low pressure Service Hoses
- High Pressure Mud & Cement Hoses

RIG SKIDDING -LONG TRAVEL

RIG SKIDDING -RESTRICTED

RIG SKIDDING -SHORT TRAVEL

... and basically everything else!