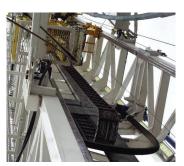

**Jackups** 

ow Pressure Service Hose

Cantilever x-Y skidding

Riser Pipe Handling

Substructure - Drillfloor Skip

TOP DRIVE

DP thruster raise/lowe

Land rig skidding

#### Applications . . .

- Cranes
- Platform E/W and N/S rig module skidding
- Jackups
- Deck Cantilever skidding
- Cantilever Drillfloor travel
- Substructure Drillfloor skid
- Cantilever X Y skidding
- Riser Pipe Handling
- BOP Handling
- Xmas tree transport
- Top drive
- Personnel and Service Bridges
- DP thruster raise/lower
- Land rig skidding
- Data, Sensor, Power and other Cable
- Fire Hose