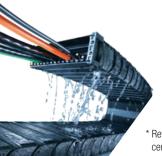

## Cable carrier systems for medical technology

**ISO Class 1** CLEANVEYOR®

- Very tight
- Cable carrier system completely covered
- Integrated noise damping
- Refers to type TKA55 with Bi 50 175. More information on certification can be found at: tsubaki-kabelschlepp.com/tka-ip54

IP Class 54\* TKA

Compact MONO

TSUBAKI