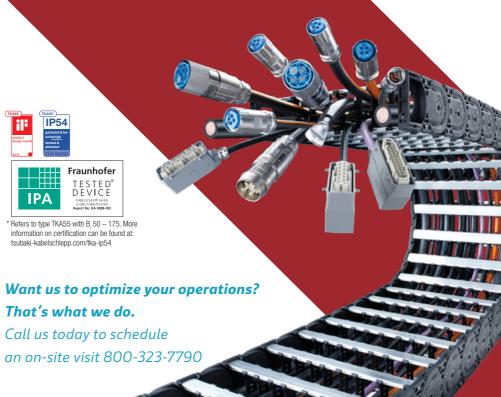

## Cable carrier systems for medical technology

**ISO Class 1** CLEANVEYOR®

- Very tight
- Cable carrier system completely covered
- Integrated noise damping
- Refers to type TKA55 with Bi 50 175. More information on certification can be found at: tsubaki-kabelschlepp.com/tka-ip54

IP Class 54\* TKA

Compact MONO

TSUBAKI