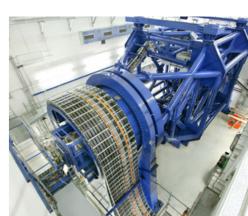

## Cable carrier systems for medical technology

**ISO Class 1** CLEANVEYOR®

- Very tight
- Cable carrier system completely covered
- Integrated noise damping
- Refers to type TKA55 with Bi 50 175. More information on certification can be found at: tsubaki-kabelschlepp.com/tka-ip54

Cable carrier systems for medical technology