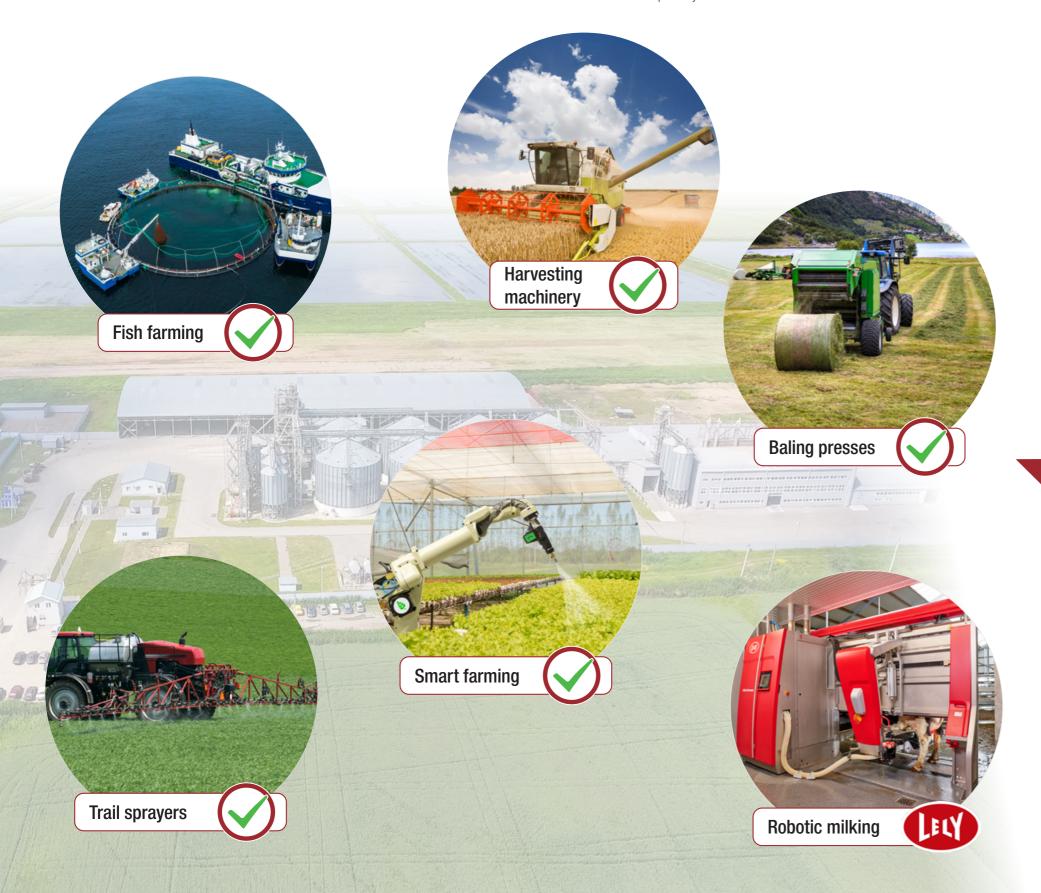

Cable carrier systems for agricultural technology

## Cable carriers for agricultural technology

TSUBAKI KABELSCHLEPP offers a wide range of standards and develops customer-specific solutions with cable carriers for agricultural technology. Our decades of experience from hundreds of realized projects in various industries with diverse demands on our cable carrier systems, leads to new custom and application-specific solutions for our customers. Our specialists will support you from the planning and design stage through to the onsite installation and start-up of the tested complete system.