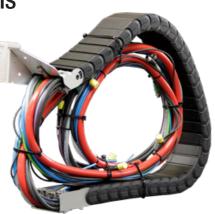

One order, one contact person, components optimally matched to each other, including the cable and hose carrier, the electrical cables, the hydraulic and pneumatic hoses and the connectors. You receive the complete TOTALTRAX® system in one delivery.

### Ready-to-install solutions

- Purchasing and handling under one material number for assembly as original equipment and for spare parts orders
- No picking of individual parts and simplified logistics through ready-toinstall cable carrier systems
- Delivery includes substructure or assembly brackets