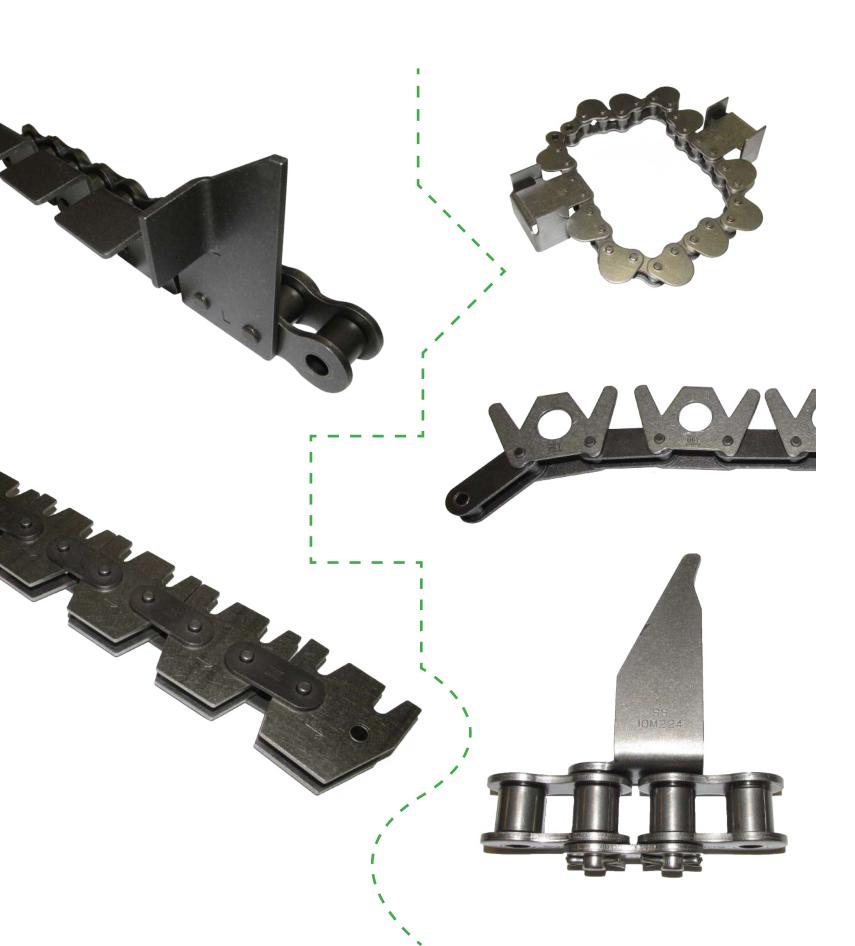

- Wider MTO capabilities
  - Variety of complex bent attachments can be created
  - Maximum flexibility to cut any plate and attachment contours
  - Any size plate/attachment up to 2ft. by 8ft.
  - Cutting thickness range:
    - Carbon Steel 35-240H
    - ∘ Stainless Steel 35-C2080H
- Improved Lead Time
  - No special tooling required for MTO products
  - Improve lead time by up to 4 weeks\*