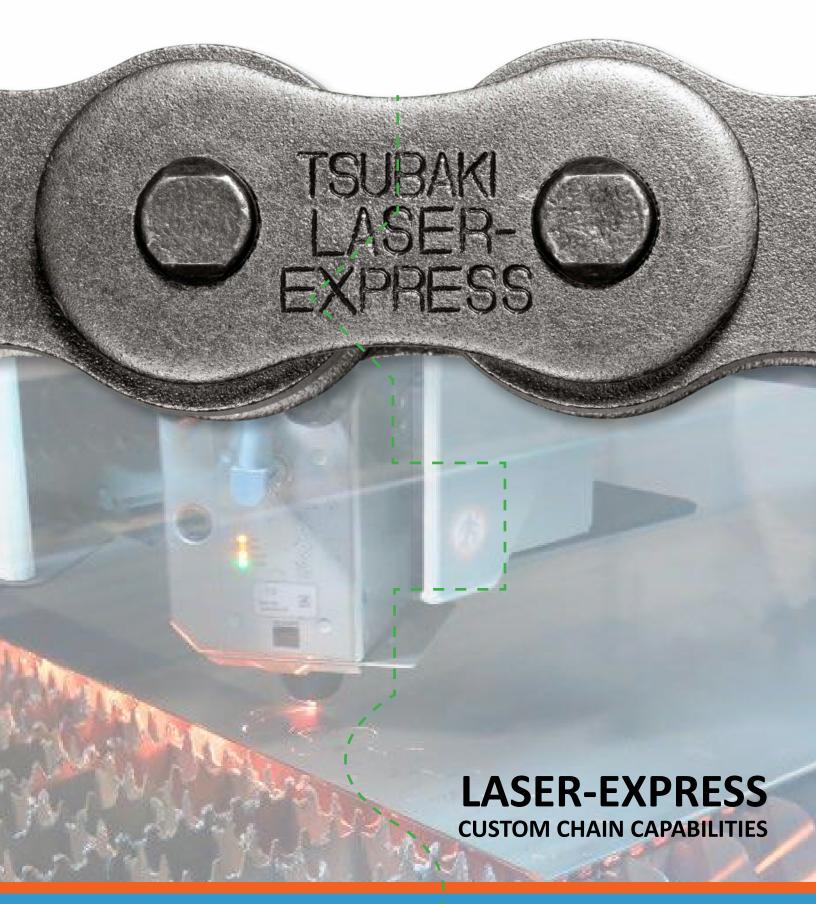

## INTRODUCING TSUBAKI'S LASER-EXPRESS MACHINE TSUBAKI'S LASER-EXPRESS CAPABILITIES

Our state-of-the-art Laser-Express laser cutting machine is designed to help you meet your customer's toughest Made to Order requests. Located at our Holyoke, MA manufacturing plant, Tsubaki now has increased capabilities for providing better lead times and attacking complicated MTO requests.