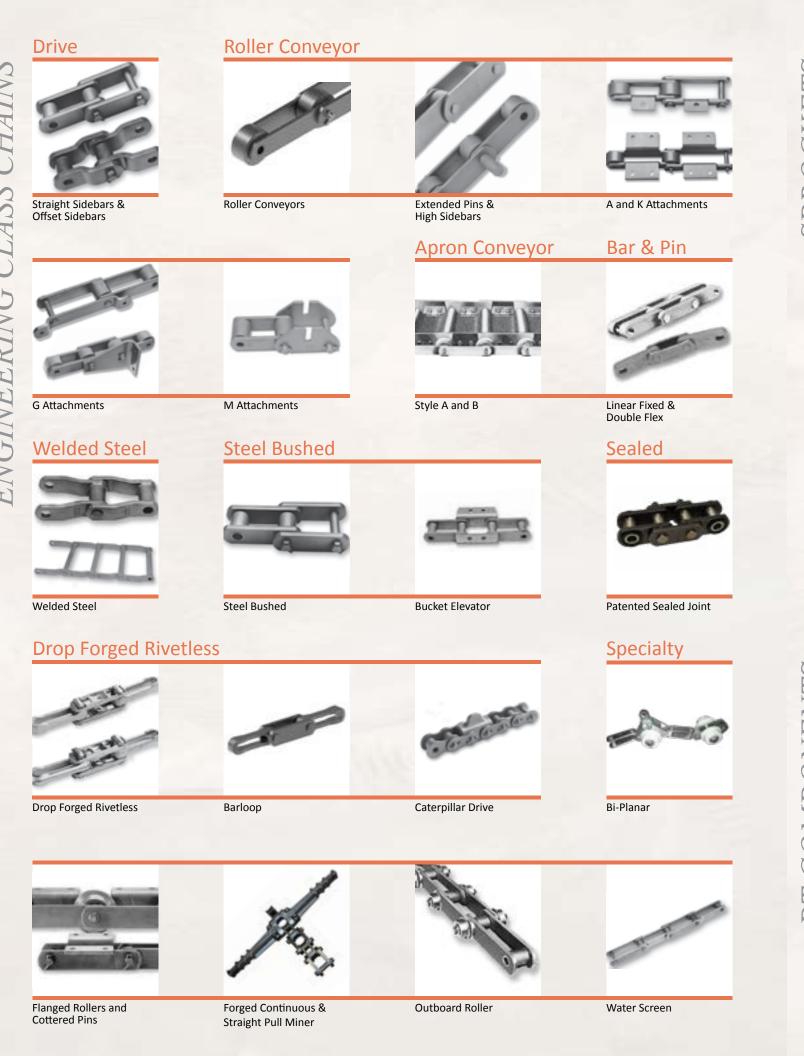

# Large & Small Pitch Heavy, Super & Ultra Double Pitch Lube-Free Xceeder® (Felt Seal) LAMBDA® Industrial Plastic Poly Steel Stainless Steel Nickel-Plated Neptune® British Standard Energy Series® (Oil & Gas) Thermoformer Vacuum Wrapper & Made-to-Order