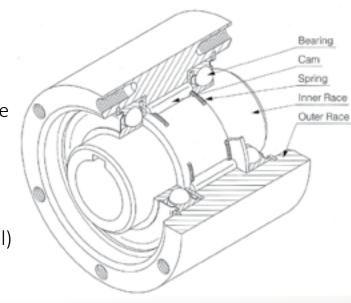

# Tsubaki now offers an extensive inventory of Overrunning and Indexing Clutches and Backstops

Tsubaki is bringing over 50 years of global experience in the design and manufacture of clutch products to the Americas. The product variations shown below feature a series of unique cam designs to maximize the torque rating, achieve low speed lift-off to minimize wear in the overrunning condition and provide long maintenance free service. Simple and cost effective, Tsubaki clutches transmit the load in one direction (freewheel) and stop and hold any reversing loads to prevent damage.

# Backstopping High Speed Backstopping Long-Life Modular Design BSJBS-HS BSEU BR-HT BREU Indexing One-Way Bearing MIUS MZEU BB BB BB

For more information on our clutch product offerings, pricing or to request a catalogue, please contact us: