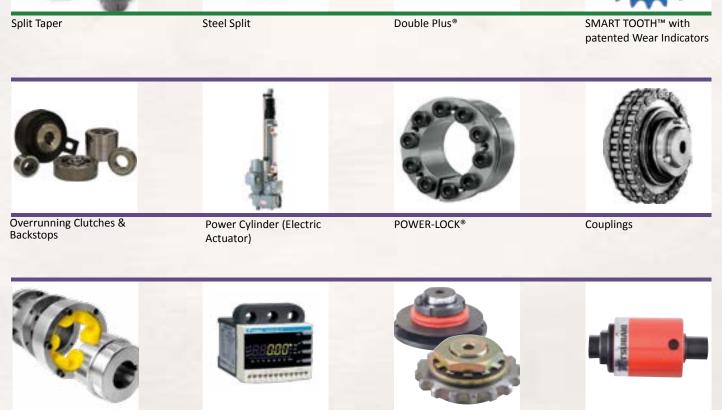

# Tsubaki now offers an extensive inventory of Overrunning and Indexing Clutches and Backstops

Tsubaki is bringing over 50 years of global experience in the design and manufacture of clutch products to the Americas. The product variations shown below feature a series of unique cam designs to maximize the torque rating, achieve low speed lift-off to minimize wear in the overrunning condition and provide long maintenance free service. Simple and cost effective, Tsubaki clutches transmit the load in one direction (freewheel) and stop and hold any reversing loads to prevent damage.

# Backstopping High Speed Backstopping Long-Life Modular Design BSJBS-HS BSEU BR-HT BREU Indexing One-Way Bearing MIUS MZEU BB BB BB

For more information on our clutch product offerings, pricing or to request a catalogue, please contact us: