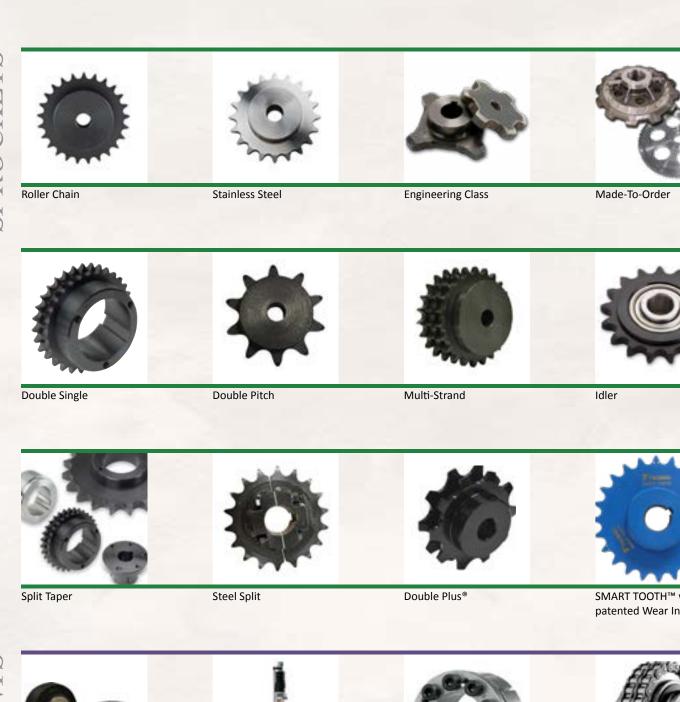

# Large & Small Pitch Heavy, Super & Ultra Double Pitch Lube-Free Xceeder® (Felt Seal) LAMBDA® Industrial Plastic Poly Steel Stainless Steel Nickel-Plated Neptune® British Standard Energy Series® (Oil & Gas) Thermoformer Vacuum Wrapper & Made-to-Order