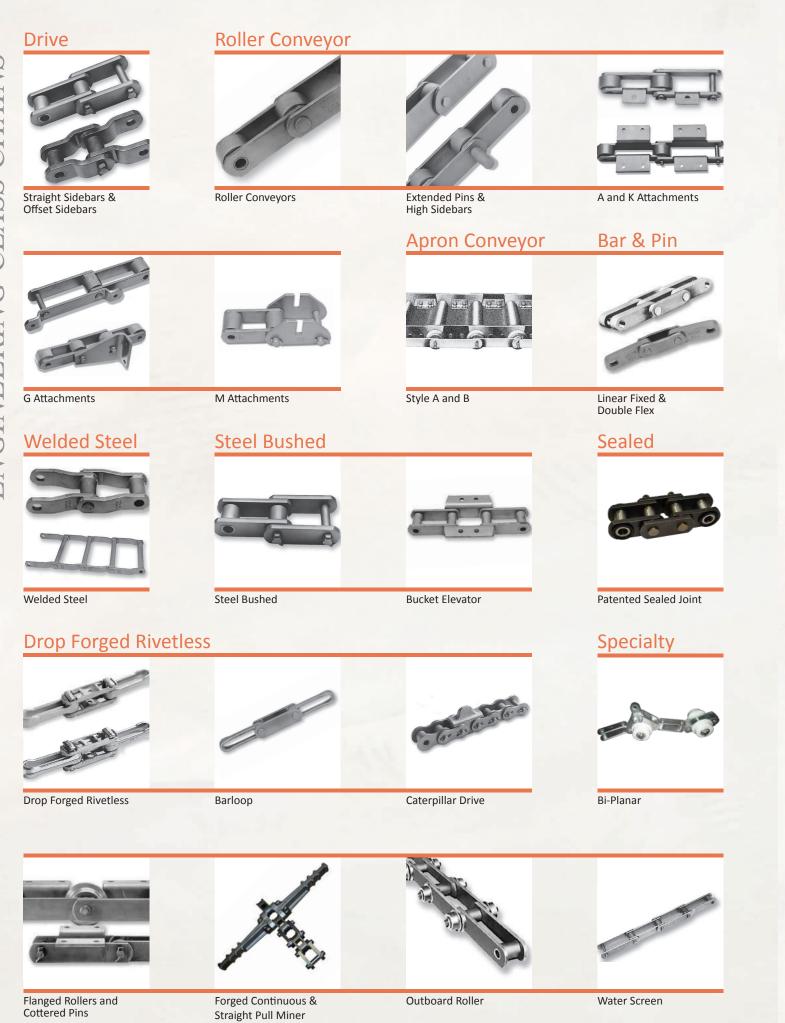

ROBOTRAX













## Tsubaki now offers an extensive inventory of Overrunning and Indexing Clutches and Backstops

Tsubaki is bringing over 50 years of global experience in the design and manufacture of clutch products to North America. The product variations shown below feature a series of unique cam designs to maximize the torque rating, achieve low speed lift-off to minimize wear in the overrunning condition and provide long maintenance free service. Simple and cost effective, Tsubaki clutches transmit the load in one direction (freewheel) and stop and hold any reversing loads to prevent damage.



**High Speed Backstopping** 

**BR-HT** 

**Long-Life Modular** 

Design

# **Backstopping**



























**One-Way Bearing** 

For more information on our clutch pr