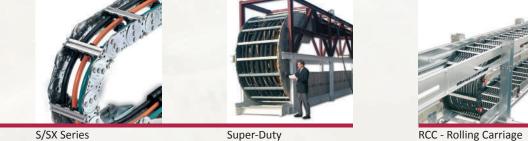

ROBOTRAX













## Tsubaki now offers an extensive inventory of Overrunning and Indexing Clutches and Backstops

Tsubaki is bringing over 50 years of global experience in the design and manufacture of clutch products to North America. The product variations shown below feature a series of unique cam designs to maximize the torque rating, achieve low speed lift-off to minimize wear in the overrunning condition and provide long maintenance free service. Simple and cost effective, Tsubaki clutches transmit the load in one direction (freewheel) and stop and hold any reversing loads to prevent damage.



**High Speed Backstopping** 

**BR-HT** 

**Long-Life Modular** 

Design

# **Backstopping**



























**One-Way Bearing** 

For more information on our clutch product offerings, pri