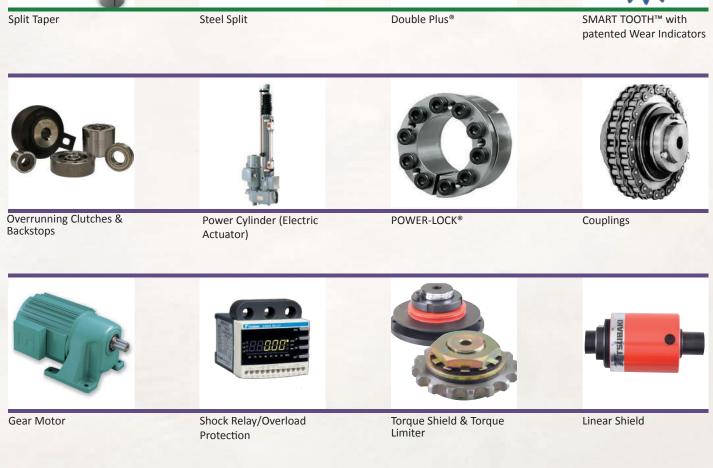

## Tsubaki now offers an extensive inventory of Overrunning and Indexing Clutches and Backstops

Tsubaki is bringing over 50 years of global experience in the design and manufacture of clutch products to North America. The product variations shown below feature a series of unique cam designs to maximize the torque rating, achieve low speed lift-off to minimize wear in the overrunning condition and provide long maintenance free service. Simple and cost effective, Tsubaki clutches transmit the load in one direction (freewheel) and stop and hold any reversing loads to prevent damage.

### Unmatched Quality, Dependability, Service & Support

Here are just some of Tsubaki's **Premium Problem Solving Products** 