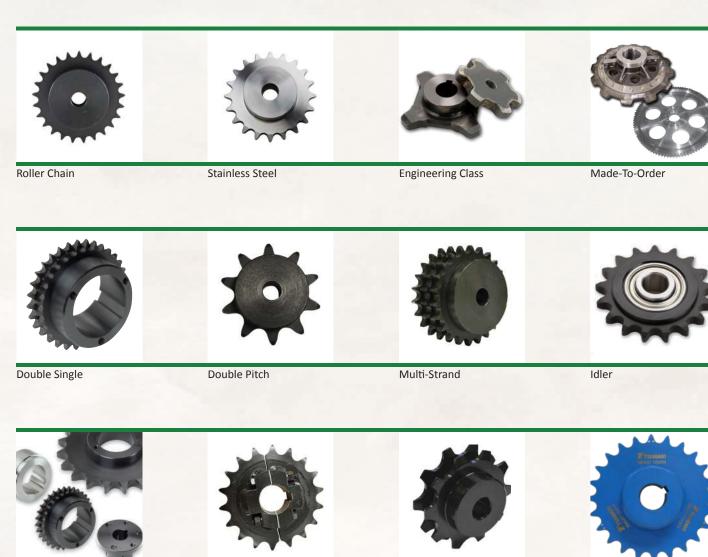

ROBOTRAX













## Tsubaki now offers an extensive inventory of Overrunning and Indexing Clutches and Backstops

Tsubaki is bringing over 50 years of global experience in the design and manufacture of clutch products to North America. The product variations shown below feature a series of unique cam designs to maximize the torque rating, achieve low speed lift-off to minimize wear in the overrunning condition and provide long maintenance free service. Simple and cost effective, Tsubaki clutches transmit the load in one direction (freewheel) and stop and hold any reversing loads to prevent damage.



**High Speed Backstopping** 

**BR-HT** 

**Long-Life Modular** 

Design

# **Backstopping**



























**One-Way Bearing** 

For more information on our clutch prod