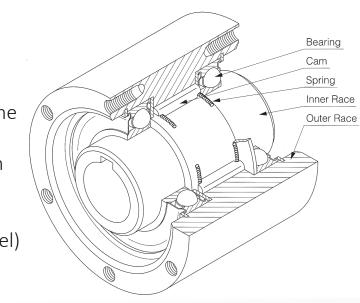

## Tsubaki now offers an extensive inventory of Overrunning and Indexing Clutches and Backstops

Tsubaki is bringing over 50 years of global experience in the design and manufacture of clutch products to North America. The product variations shown below feature a series of unique cam designs to maximize the torque rating, achieve low speed lift-off to minimize wear in the overrunning condition and provide long maintenance free service. Simple and cost effective, Tsubaki clutches transmit the load in one direction (freewheel) and stop and hold any reversing loads to prevent damage.

**High Speed Backstopping** 

**BR-HT** 

**Long-Life Modular** 

Design

# **Backstopping**

**One-Way Bearing** 

For more information on our clutch product offerings, pricing or to request a catalog, please contact us: 800-263-7088 or visit www.tsubaki.ca