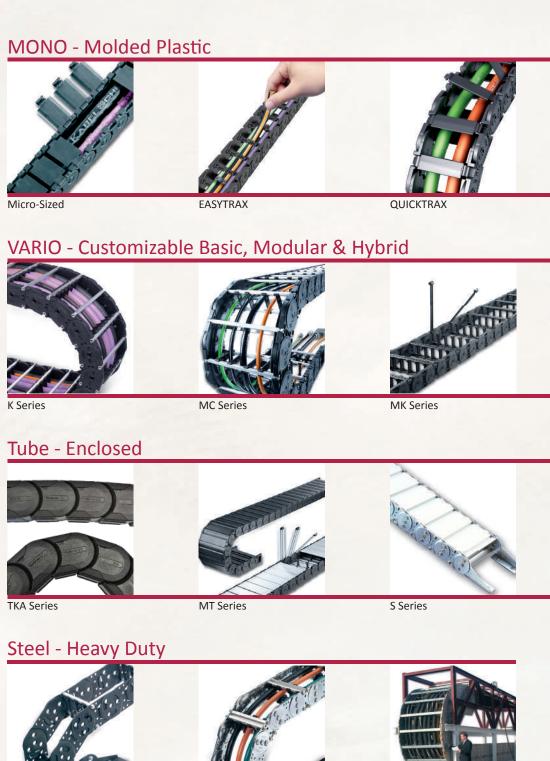

ROBOTRAX













## Tsubaki now offers an extensive inventory of Overrunning and Indexing Clutches and Backstops

Tsubaki is bringing over 50 years of global experience in the design and manufacture of clutch products to North America. The product variations shown below feature a series of unique cam designs to maximize the torque rating, achieve low speed lift-off to minimize wear in the overrunning condition and provide long maintenance free service. Simple and cost effective, Tsubaki clutches transmit the load in one direction (freewheel) and stop and hold any reversing loads to prevent damage.



**High Speed Backstopping** 

**BR-HT** 

**Long-Life Modular** 

Design

# **Backstopping**



























**One-Way Bearing** 

For more information on our clutch product