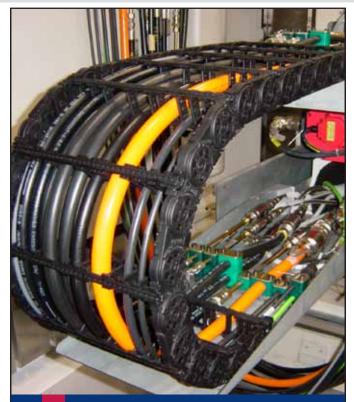

** Circular (side-mounted)

**Application: Machine Tool** 



Product: VARITRAK MC

**Operating Mode:** Multi-Chain-Band + Multi-Axis (vertical & horizontal)

**Application: Custom Machinery** 

53





Product: VARITRAK MK

Operating Mode: Horizontal & Vertical (loop-up)

**Application: Factory Automation** 

54



**Product:** PLASTITRAK **Operating Mode:** Horizontal

**Application: Injection Molding Machinery** 

56



Product: VARITRAK MC

Operating Mode: Horizontal (long-travel)

Application: Processing Plant Equipment

57



Product: VARITRAK K

Operating Mode: Hanging with cavity height extending bars Type RMA

**Application: Machinery Umbilical** 

55



Product: QUANTUM

Operating Mode: Horizontal (long-travel, off-the-floor)

**Application: Factory Pick & Place Automation** 





Product: VARITRAK MK Operating Mode: Horizontal

**Application: Injection Molding Machinery** 

59



**Product:** PLASTITRAK

Operating Mode: Vertical (loop-down)

**Application: Fork-Lift** 

61



**Product:** CONDUFLEX

Operating Mode: Rotating/Tipping (loop-up)

**Application: Vertical Lifting Platform** 

60



**Product:** CONDUFLEX

Operating Mode: Horizontal/Tipping **Application: Telescopic Boom Lift** 





Product: VARITRAK MC

Operating Mode: Horizontal (quad-band, long-travel)

**Application: Testing & Motion Simulation** 

63

65



**Product:** VARITRAK MK & QUANTUM **Operating Mode:** Rotary (hanging loop)

**Application: Aerospace** 

**Product:** VARITRAK MC (quad-band)

Operating Mode: Horizontal (quad-band, long-travel)

**Application: Testing & Motion Simulation**