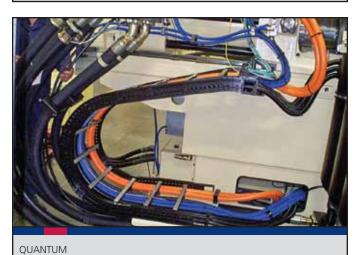

Operating Mode: Horizontal (long travel) **Application: Steel/Aluminum Mills** 

Product: QUANTUM

Operating Mode: Horizontal (off-the-floor)

**Application: Portable Sawmill** 

40

Product: QUANTUM

Operating Mode: Horizontal (loop-up) **Application: Factory Automation** 