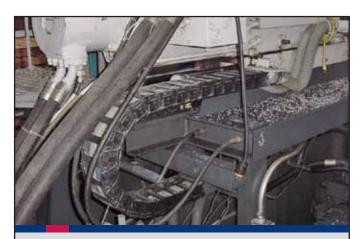

2

**Product:** MICROTRAK **Operating Mode:** Horizontal

**Application: Automated Assembly Machinery** 

**Product:** PLASTITRAK DTO (designed to order)

**Operating Mode:** Horizontal & Vertical (S-Configuration)