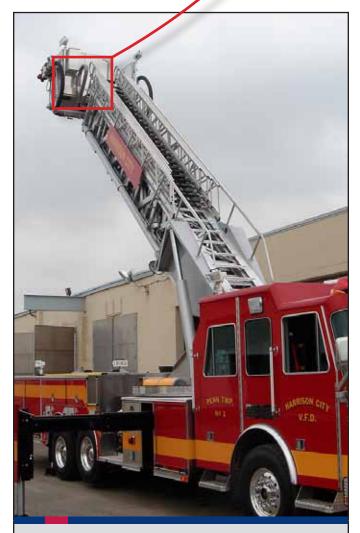

45

Product: VARITRAK MC

Operating Mode: Horizontal/Tipping
Application: Telescopic Boom

47

**Product:** QUANTUM

Operating Mode: Horizontal

**Application: Process Automation** 

46