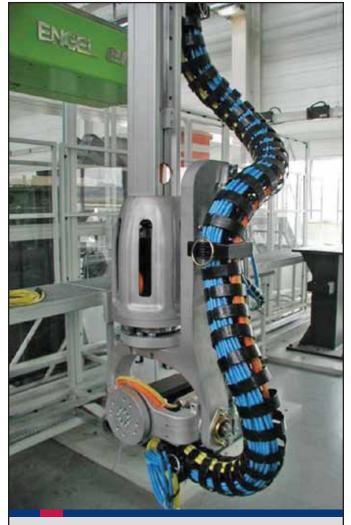

Operating Mode: Horizontal and Lateral Combined

Application: Automotive/Truck Power Sliding Doors

Product: MICROTRAK

Operating Mode: Horizontal (side by side) **Application: Medical Equipment** 

7

Product: MICROTRAK