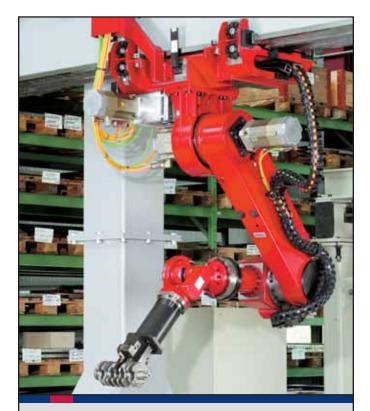

Application: Automotive/Truck Power Seating

4

**Product:** MICROTRAK DTO (designed to order) **Operating Mode:** Horizontal (side mounted)

**Application: Automotive/Truck Power Sliding Doors** 

Product: MICROTRAK DTO (designed to order)

Operating Mode: Horizontal and Lateral Combined

Application: Automotive/Truck Power Sliding Doors

Product: MICROTRAK

Operating Mode: Horizontal (side by side) **Application: Medical Equipment** 

7

Product: MICROTRAK