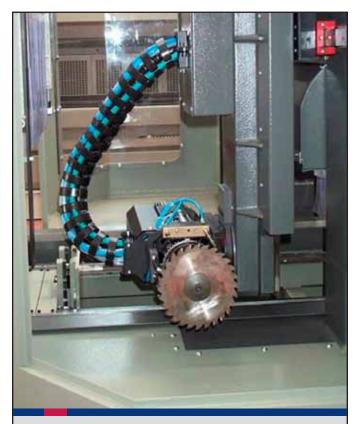

10

Product: PLASTITRAK

Operating Mode: Vertical (rotating) **Application: Process Equipment** 

11

**Product:** PLASTITRAK

Operating Mode: Horizontal (rotating)

**Application: Machine Tool** 

13