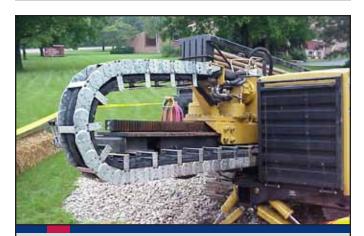

59

**Product:** PLASTITRAK

Operating Mode: Vertical (loop-down)

**Application: Fork-Lift** 

61

**Product:** CONDUFLEX

Operating Mode: Rotating/Tipping (loop-up)

**Application: Vertical Lifting Platform** 