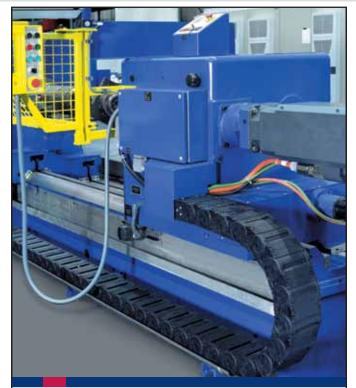

)

Operating Mode: Horizontal (quad-band, long-travel)

**Application: Testing & Motion Simulation** 

64



**Product:** VARITRAK K

Operating Mode: Multi-Axis

**Application: Material Handling** 





Product: VARITRAK MC

Operating Mode: Horizontal (long-travel, off-the-floor)

**Application: Material Handling** 

67



Product: VARITRAK MC

Operating Mode: Horizontal (long-travel, on-the-floor)

**Application: Machine Tool** 

68



Product: VARITRAK MC

**Operating Mode:** Horizontal (long-travel, on-the-floor)

**Application: Special Machinery** 

69



Product: VARITRAK MK

Operating Mode: Horizontal

**Application: Material Handling** 

70



Product: VARITRAK MC

**Operating Mode:** Horizontal (self-supporting) **Application: Horizontal Drilling and Boring** 

71



Horizontal





Product: VARITRAK MT

Operating Mode: Horizontal

Application: Machine Tool

73

75



Product: VARITRAK MT

**Operating Mode:** Horizontal (unsupported, off-the-floor)

**Application: Cutting Table** 



Product: VARITRAK MT

Operating Mode: Vertical (loop-out, hanging)

**Application: Machine Tool** 

74



Product: VARITRAK MT

Operating Mode: Horizontal & Vertical (loop-up)

**Application: Cutting Machinery** 





Product: VARITRAK MT

Operating Mode: Horizontal (nested) **Application: Special Machinery** 

77



Product: VARITRAK MT with RMD aluminum lids

Operating Mode: Horizontal (inclined) **Application: Machining Center** 

78



Product: UNIFLEX BT

**Operating Mode:** Horizontal (side-mount) & Horizontal (nested-chains)

**Application: Custom Machinery** 79



Product: VARIT