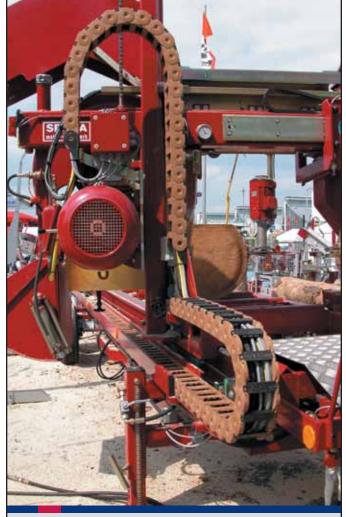

20

**Product:** UNIFLEX

Operating Mode: Horizontal (long-travel) **Application: Automated Parts Loader** 

22

**Product:** UNIFLEX

Operating Mode: Vertical (loop-up) & Horizontal

**Application: Portable Sawmill** 