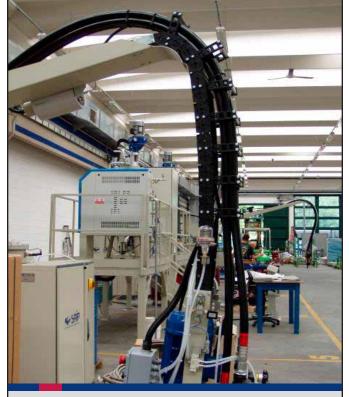

Operating Mode: Horizontal and Lateral Combined

Application: Automotive/Truck Power Sliding Doors

Product: MICROTRAK

Operating Mode: Horizontal (side by side) **Application: Medical Equipment** 

7

Product: MICROTRAK