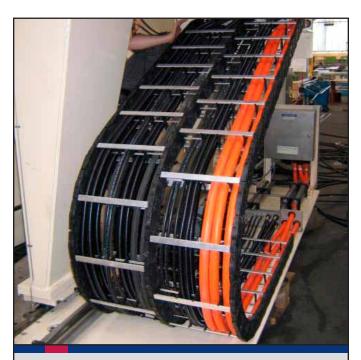

Magazine/Loader

45



Product: VARITRAK MC

Operating Mode: Horizontal/Tipping
Application: Telescopic Boom

47



**Product:** QUANTUM

Operating Mode: Horizontal

**Application: Process Automation** 

46



Product: VARITRAK MK

Operating Mode: Horizontal & Vertical (loop-down)

**Application: Factory Automation** 





Product: VARITRAK MC

Operating Mode: Horizontal (long-travel) & Vertical (loop-down)

**Application: Parts Loader/Factory Automation** 

Product: VARITRAK K

**Operating Mode:** Horizontal (side-mounted)

**Application: On-Vehicle** 

50



Product: VARITRAK K

**Operating Mode:** Vertical Hanging (hanging loop) **Application: Automated Vehicle Wash Systems** 

51

49



Product: VARITRAK MK

**Operating Mode:** Circular (side-mounted)

**Application: Machine Tool** 



Product: VARITRAK MC

**Operating Mode:** Multi-Chain-Band + Multi-Axis (vertical & horizontal)

**Application: Custom Machinery** 

53





Product: VARITRAK MK

Operating Mode: Horizontal & Vertical (loop-up)

**Application: Factory Automation** 

54



**Product:** PLASTITRAK **Operating Mode:** Horizontal

**Application: Injection Molding Machinery** 

56



Product: VARITRAK MC

Operating Mode: Horizontal (long-travel)

Application: Processing Plant Equipment

57



Product: VARITRAK K

Operating Mode: Hanging with cavity height extending bars Type RMA

**Application: Machinery Umbilical** 

55



Product: QUANTUM

Operating Mode: Horizontal (long-travel, off-the-floor)

**Application: Factory Pick & Place Automation** 





Product: VARITRAK MK Operating Mode: Horizontal

**Applica